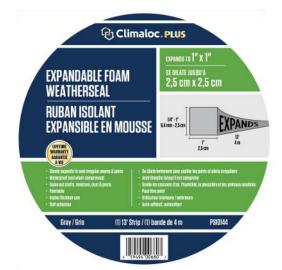

## **EXPANDABLE FOAM WEATHERSEAL: PSID144**

Climaloc PSID144 is a polyurethane weatherseal for indoor and outdoor use that slowly expands to seal irregular seams and joints.

## **Dimensions and Physical Features**

| Dimensions                  | 1" x 13' (2.5 cm x 4 m)              |
|-----------------------------|--------------------------------------|
| Thickness                   | 1/4"-1" (6.4 mm-2.5 cm)              |
| <b>Expansion Properties</b> | Expands to 1" x 1" (2.5 cm x 2.5 cm) |
| Materials                   | Polyurethane                         |
| Fastening Method            | Self-adhesive                        |
| Color                       | Grey                                 |
| Carton Quantity             | 6 pieces                             |

## **Functions**

Slowly expands to seal irregular seams and joints

Waterproof seal when compressed

Seals out drafts, moisture, dust, and pests

**Paintable** 

Indoor/Outdoor use

Self-adhesive

Climaloc Plus products have been produced from M plus the best quality materials in order to offer superior performance and optimal durability.